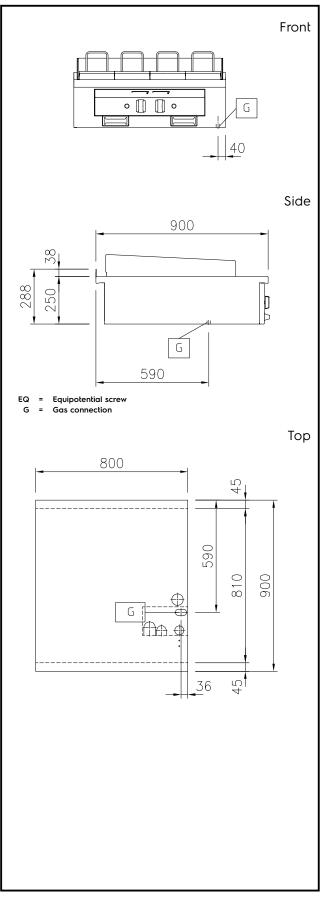

## Modular Cooking Range Line thermaline 90 - Full Module Gas Chargrill, 1 Side with Backsplash (Town Gas)

| Gas                          |                       |
|------------------------------|-----------------------|
| Gas Power:                   | 19 kW                 |
| Gas Inlet:                   | 1/2"                  |
| Key Information:             |                       |
| External dimensions, Width:  | 800 mm                |
| External dimensions, Depth:  | 900 mm                |
| External dimensions, Height: | 250 mm                |
| Net weight:                  | 115 kg                |
| Configuration:               | One-Side Operated;Top |
| Grid dimensions:             | 728 mm                |
| Sustainability               |                       |