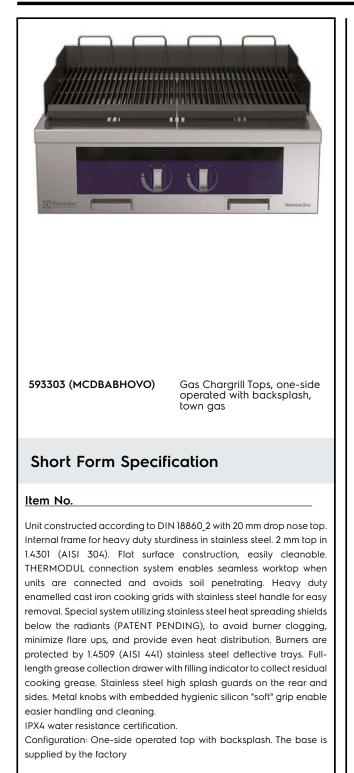

# Electrolux PROFESSIONAL

Modular Cooking Range Line thermaline 90 - Full Module Gas Chargrill, 1 Side with Backsplash (Town Gas)

| ITEM #  |      |      |
|---------|------|------|
| MODEL # |      |      |
| NAME #  | <br> | <br> |
| SIS #   |      |      |
| AIA #   |      |      |

## Main Features

- Special system utilizing stainless steel heat spreading shields below the radiants (PATENT US9591947B2 and related family) avoiding burner clogging and minimizing flare ups while providing an even heat distribution throughout the cooking surface.
- Stainless steel high splash guards on the rear and sides of cooking surface.
- All major components may be easily accessed from the front.
- THERMODUL connection system creates a seamless work top when units are connected to each other thus avoiding soil penetrating vital components and facilitating the removal of units in case of replacement or service.
- Metal knobs with embedded hygienic "softtouch" grip for easier handling and cleaning. The special design of the controls prevents infiltration of liquids or soil into vital components.
- Burners are protected by 1.4509 (AISI 441) stainless steel deflective trays avoiding flareups and providing even heat distribution.
- Full-length grease collection drawer with filling indicator, to collect residual cooking grease, and handle to facilitate manipulations.
- Cooking grids made in highly resistant enameled cast iron for easy cleaning.

## Construction

- IPx4 water protection.
- 2 mm top in 1.4301 (AISI 304).
- Flat surface construction with minimal hidden areas to easily clean all surfaces
- Internal frame for heavy duty sturdiness in 1.4301 (AISI 304).
- Unit constructed according to DIN 18860\_2 with 20 mm drop nose top.
- Unit constructed according to DIN 18860\_2 with 20 mm drop nose top and 70 mm recessed plinth.